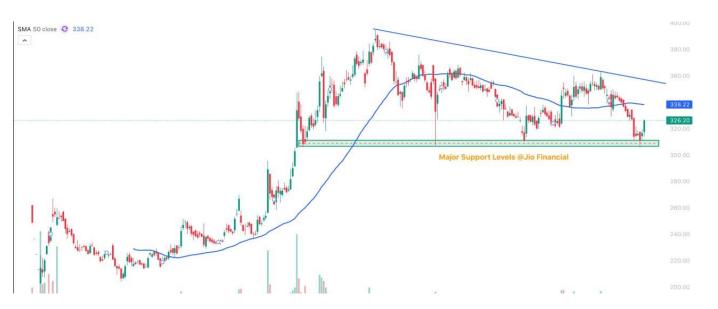

| Jio Financial ( NSE) |           |         |          |  |
|----------------------|-----------|---------|----------|--|
| BUY @                | Stop Loss | Target  | Duration |  |
| 318-320              | 304       | 335,350 | 2-3 Days |  |

- On the daily chart, the stock has given from major support levels.
- Stock is showing good price volume action and crossed swing days high.
- Stock is expected to go above 50 days SMA Now.
- SL we have kept below major support levels